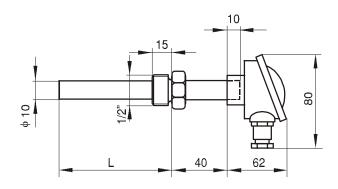

#### Types

Tube lenght L=100 mm Tube lenght L=200 mm Tube lenght L=300 mm Tube lenght L=400 mm Tube lenght L=xxx mm Tube lenght (Pt 100)

Tube and screwing joint of stainless steel CTS-1-xxx/Cr

### **Technical data**

| * Type of sensing element:   | NTC                                |
|------------------------------|------------------------------------|
| * Measuring range:           | -50°C+150°C                        |
| * Nominal resistance value:  | 2k2 (t=25°C)                       |
| * Nominal pressure :         | NP 16                              |
| * Degree of protection:      | IP 65                              |
| * Connection:                | 1/2"                               |
| * Power supply:              | 5V DC                              |
| * Accuracy:                  | ±(0,15 + 0,2%)                     |
| * Transmitter output signal: | -                                  |
| * Case:                      | AlSi12                             |
| * Tube material:             | Brass (stainless steel – optional) |
| * Cable inlet:               | Pg 11                              |

## **Mounting instructions**

Pipe temperature sensor CTS-1 is fitted on pipelines or containers. It should be fitted on pipe against the direction of flow. Pipe joint should be sealed by teflon band. In the case of horizontal fitting, cable connection must be faced down. If the sensor has already been fitted, sensing element could be replaced without removing the whole sensor. Connection terminals are for wires up to 1.5 mm2 according to wiring diagram through Pg 11 cable screw fitting. The maximum wire length is 100m.